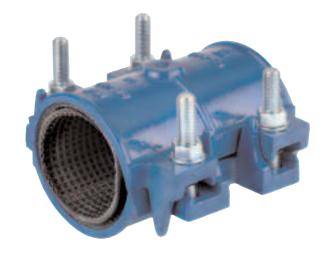

## **The Plasson Ductile Clamp**

- Construction: Ductile Iron with Epoxy Coating and stainless bridging plates
- Two part body separates so it can be used without cutting the pipe
- Good Tolerance range
- Very strong and durable
- Captive bolts with heads held in recesses
- One tool required for tightening
- Waffle type seal

The clamps have a waffle type seal to ensure the optimum seal on pipes with corroded surfaces as well as those that are in good condition. The bolts are captive and the hexagon head of the bolt is held in a recess to allow single tool tightening of the clamp.