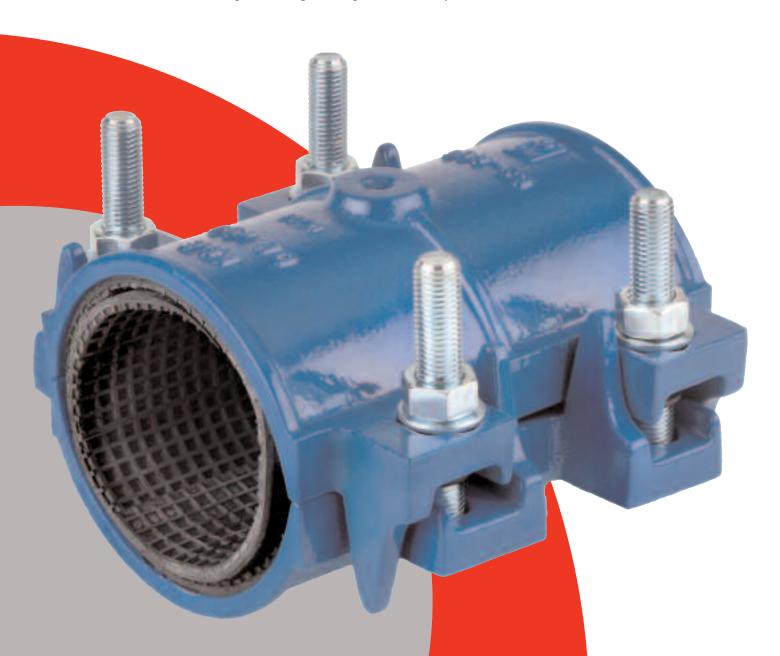

## **The Plasson Ductile Clamp**

- Construction: Ductile Iron with Epoxy Coating and stainless bridging plates
- Two part body separates so it can be used without cutting the pipe
- Good Tolerance range
- Very strong and durable
- Captive bolts with heads held in recesses
- One tool required for tightening
- Waffle type seal

The clamps have a waffle type seal to ensure the optimum seal on pipes with corroded surfaces as well as those that are in good condition. The bolts are captive and the hexagon head of the bolt is held in a recess to allow single tool tightening of the clamp.