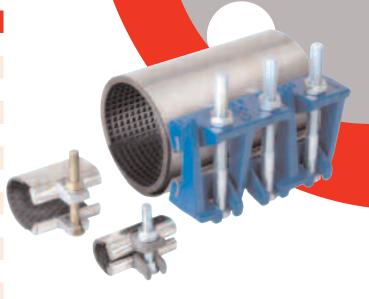

## **The Plasson Stainless Steel Clamp**

- Stainless Steel construction with Ductile clamping jaws
- For assembly on the main without pipe cutting, wrap-around design
- Can be used on live mains
- Good tolerance range

- Wide size range available
- Light and easy to handle
- Waffle type seal
- Captive bolts with nuts that do not require removal to use the clamp

| Code | For Pipe Diameters | Length | No. of Bolts |
|------|--------------------|--------|--------------|
| 6800 | 21mm — 25mm        | 76mm   | 1            |
| 6800 | 26mm — 30mm        | 76mm   | 1            |
| 6800 | 33mm $-37$ mm      | 76mm   | 1            |
| 6800 | 42mm — 45mm        | 76mm   | 1            |
| 6800 | 48mm — 51mm        | 76mm   | 1            |
| 6800 | 60mm — 65mm        | 76mm   | 1            |
| 6800 | 88mm — 98mm        | 200mm  | 3            |
| 6800 | 114mm — 126mm      | 200mm  | 3            |
| 6800 | 168mm — 182mm      | 200mm  | 3            |
| 6800 | 210mm — 223mm      | 300mm  | 4            |
| 6800 | 222mm — 234mm      | 300mm  | 4            |
| 6800 | 243mm — 255mm      | 300mm  | 4            |
| 6800 | 273mm — 285mm      | 300mm  | 4            |
| 6800 | 285mm — 297mm      | 300mm  | 4            |